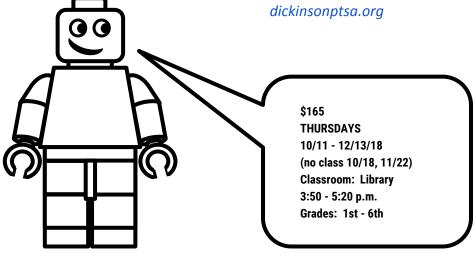

## **Brick Animation**

Create your own stop-motion animation movie! In this class students will use iPads (provided by the instructor) to take animation photos of LEGO® pieces and to edit video and sound. Set, character, and story construction will be taught and unique student ideas will be supported. View over 4,000 student animations at www.cancancanc.com (4 cans). (LEGO® is not affiliated with, and does not sponsor or endorse, the services or products of the Clay Animation Network).

This is an Emily Dickinson PTSA sponsored program. Register online at: dickinsonptsa.org