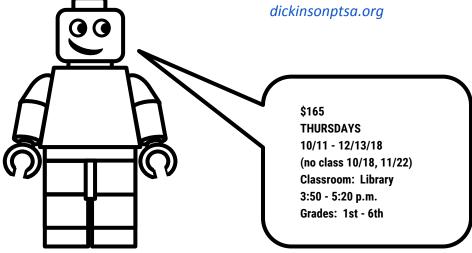

## **Brick Animation**

Create your own stop-motion animation movie! In this class students will use iPads (provided by the instructor) to take animation photos of LEGO® pieces and to edit video and sound. Set, character, and story construction will be taught and unique student ideas will be supported. View over 4,000 student animations at www.cancancan.com (4 cans). (LEGO® is not affiliated with, and does not sponsor or endorse, the services or products of the Clay Animation Network).

This is an Emily Dickinson PTSA sponsored program. Register online at: dickinsonptsa.org